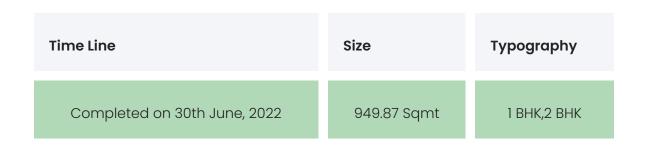

### **BUILDING LAYOUT**

| Tower Name            | Number<br>of Lifts | Total<br>Floors | Flats<br>per<br>Floor | Configurations | Dwelling<br>Units |
|-----------------------|--------------------|-----------------|-----------------------|----------------|-------------------|
| Sai Anuraj            | 1                  | 6               | 8                     | 1 BHK,2 BHK    | 48                |
| First Habitable Floor |                    |                 | lst                   |                |                   |

# FLAT INTERIORS

| Configuration           | RERA Carpet Range     |
|-------------------------|-----------------------|
| 1 BHK                   | 230 - 317 sqft        |
| 2 BHK                   | 404 - 434 sqft        |
|                         |                       |
| Floor To Ceiling Height | Between 9 and 10 feet |
| Views Available         | Road View / No View   |